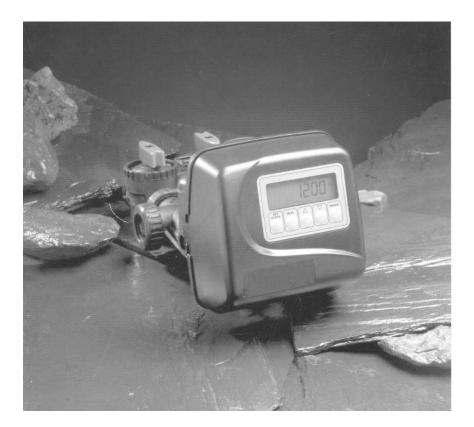

## The President Water Softener System

Owner's Guide

## American Home Water, Inc.

Questions? Call (602) 993-0083

The President can go without power for about 8hrs without losing the time setting. No other programming is lost during an extended power outage. Your system requires no Maintenance other than adding salt or potassium, and being sure the time reading is right. No permanent damage occurs even if you neglect to put in the salt, but you won't get soft water without it.