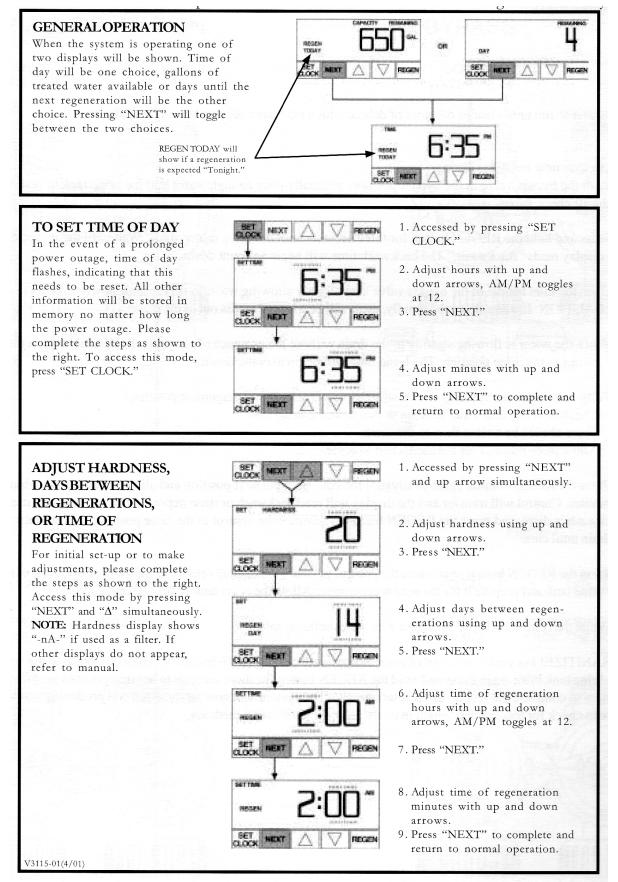

## American Home Water, Inc.

Questions? Call (602) 993-0083

The President can go without power for about 8hrs without losing the time setting. No other programming is lost during an extended power outage. Your system requires no Maintenance other than adding salt or potassium, and being sure the time reading is right. No permanent damage occurs even if you neglect to put in the salt, but you won't get soft water without it.