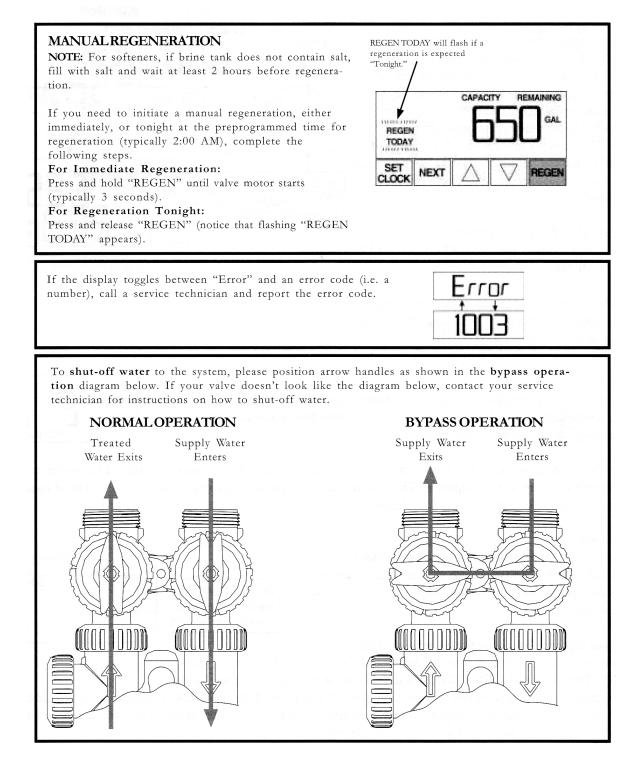

## American Home Water, Inc.

Questions? Call (602) 993-0083

The President can go without power for about 8hrs without losing the time setting. No other programming is lost during an extended power outage. Your system requires no Maintenance other than adding salt or potassium, and being sure the time reading is right. No permanent damage occurs even if you neglect to put in the salt, but you won't get soft water without it.

The President is compatible with salt or potassium. For most residential installations we recommend only keeping the salt tank about half way full, maximum. The system will continue to work even when the salt is way below the water level in your salt tank.