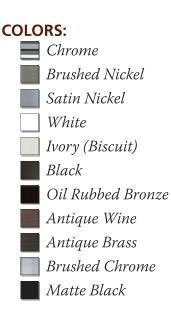

### 905 Series Point of Use Faucet

| MODEL # | DESCRIPTION              | MODEL #  | DESCRIPTION                 |
|---------|--------------------------|----------|-----------------------------|
| 9053CP  | Chrome Faucet            | 9053BC   | Brushed Chrome              |
| 9053NP  | Brushed Nickel Faucet    | 9053MB   | Matte Black                 |
| 9053SN  | Satin Nickel Faucet      | 905AG3CP | Chrome w/ Airgap            |
| 9053WE  | White Faucet             | 905AG3NP | Brushed Nickel w/ Airgap    |
| 9053IY  | Ivory (Biscuit) Faucet   | 905AG3BB | Black w/ Airgap             |
| 9053BK  | Black Faucet             | 905AG3WE | White w/ Airgap             |
| 9053ORB | Oil Rubbed Bronze Faucet | 905AG3IY | lvory (Biscuit) w/ Airgap   |
| 9053AW  | Antique Wine Faucet      | 905AG3OB | Oil Rubbed Bronze w/ Airgap |
| 9053AB  | Antique Brass Faucet     | 905AG3AZ | Antique Bronze w/ Airgap    |