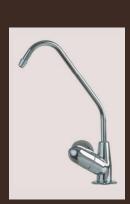

### 905 Series Point of Use Faucet

| MODEL # | DESCRIPTION              | MODEL #  | DESCRIPTION                 |
|---------|--------------------------|----------|-----------------------------|
| 9053CP  | Chrome Faucet            | 9053BC   | Brushed Chrome              |
| 9053NP  | Brushed Nickel Faucet    | 9053MB   | Matte Black                 |
| 9053SN  | Satin Nickel Faucet      | 905AG3CP | Chrome w/ Airgap            |
| 9053WE  | White Faucet             | 905AG3NP | Brushed Nickel w/ Airgap    |
| 9053IY  | Ivory (Biscuit) Faucet   | 905AG3BB | Black w/ Airgap             |
| 9053BK  | Black Faucet             | 905AG3WE | White w/ Airgap             |
| 9053ORB | Oil Rubbed Bronze Faucet | 905AG3IY | lvory (Biscuit) w/ Airgap   |
| 9053AW  | Antique Wine Faucet      | 905AG3OB | Oil Rubbed Bronze w/ Airgap |
| 9053AB  | Antique Brass Faucet     | 905AG3AZ | Antique Bronze w/ Airgap    |