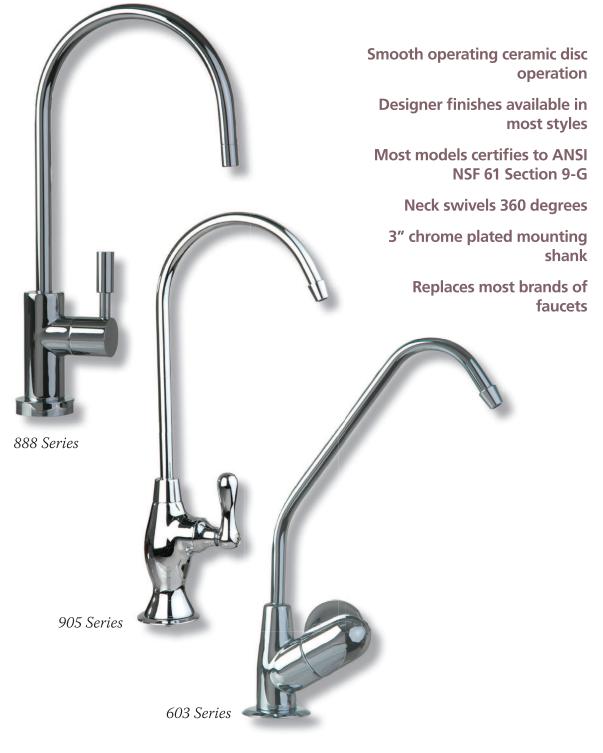

## Series Designer RO Faucets 🔵

# Designer point of use faucets to match almost any kitchen faucet.

### 905 Series Point of Use Faucet

| MODEL # | DESCRIPTION              | MODEL #  | DESCRIPTION                 |
|---------|--------------------------|----------|-----------------------------|
| 9053CP  | Chrome Faucet            | 9053BC   | Brushed Chrome              |
| 9053NP  | Brushed Nickel Faucet    | 9053MB   | Matte Black                 |
| 9053SN  | Satin Nickel Faucet      | 905AG3CP | Chrome w/ Airgap            |
| 9053WE  | White Faucet             | 905AG3NP | Brushed Nickel w/ Airgap    |
| 9053IY  | Ivory (Biscuit) Faucet   | 905AG3BB | Black w/ Airgap             |
| 9053BK  | Black Faucet             | 905AG3WE | White w/ Airgap             |
| 9053ORB | Oil Rubbed Bronze Faucet | 905AG3IY | lvory (Biscuit) w/ Airgap   |
| 9053AW  | Antique Wine Faucet      | 905AG3OB | Oil Rubbed Bronze w/ Airgap |
| 9053AB  | Antique Brass Faucet     | 905AG3AZ | Antique Bronze w/ Airgap    |

## 603 Series Point of Use Faucet

**888 Series Point of Use Faucet** 

MODEL #

88830RB

8883AW

8883AZ

8883BC

| MODEL # | DESCRIPTION                          |
|---------|--------------------------------------|
| 6033CP  | Chrome Long Reach Faucet             |
| 6033NP  | Brushed Nickel Long Reach<br>Faucet  |
| 6033WE  | White Long Reach Faucet              |
| 6033IY  | Ivory (Biscuit) Long Reach<br>Faucet |